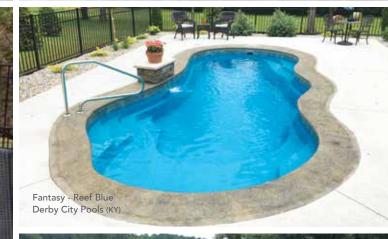

### THE FANTASY<sup>™</sup>

- + Beautiful, free-flowing design provides softness of curvature without the loss of swim space
- + Design allows for numerous landscaping options
- + Built-in fun pad that everyone can enjoy
- + Convenient entry and exit steps located at both the shallow and deep ends

| Length                                  | Width  | Shallow | Deep  |
|-----------------------------------------|--------|---------|-------|
| 35′                                     | 14′ 6″ | 3′ 6″   | 6' 6" |
| 30′                                     | 14′    | 3′ 6″   | 6′    |
| 26′                                     | 12′ 6″ | 3′ 6″   | 5′7″  |
| *Front seating water depth averages 22" |        |         |       |