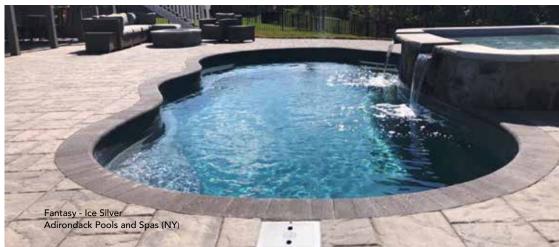

### THE FANTASY<sup>™</sup>

- + Beautiful, free-flowing design provides softness of curvature without the loss of swim space
- + Design allows for numerous landscaping options
- + Built-in fun pad that everyone can enjoy
- + Convenient entry and exit steps located at both the shallow and deep ends

| Length                                  | Width  | Shallow | Deep  |
|-----------------------------------------|--------|---------|-------|
| 35′                                     | 14′ 6″ | 3′ 6″   | 6' 6" |
| 30′                                     | 14′    | 3′ 6″   | 6′    |
| 26′                                     | 12′ 6″ | 3′ 6″   | 5′7″  |
| *Front seating water depth averages 22" |        |         |       |