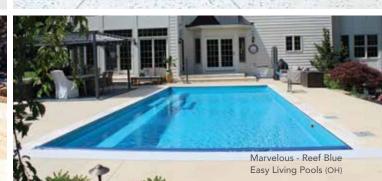

### THE MARVELOUS<sup>™</sup>

- + Features a wide bench seat running the entire length of the pool
- + Large, unobstructed swimming corridor, ideal for playing games or swimming laps
- + Well-positioned entry and exit steps lead down to the pool floor
- + Sleek, modern design allows for unlimited landscaping possibilities
- + Safety ledge surrounding perimeter of pool

| Length | Width  | Shallow | Deep   |
|--------|--------|---------|--------|
| 40'    | 15′ 6″ | 4′1″    | 6' 6"  |
| 35′    | 15′ 6″ | 4′1″    | 6′ 2″  |
| 30′    | 15′ 6″ | 4′1″    | 5' 10" |
|        |        |         |        |