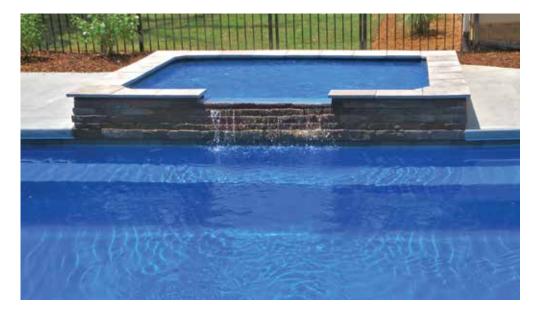

#### THE BRILLIANT<sup>™</sup>

- + Built-in spa located at the shallow end next to entry steps and fun pad
- + Water cascades through spa spillovers to pool and splash pad, providing a beautiful water feature
- + Large built-in fun pad provides the perfect playground for adults and children alike
- + Secondary bench area located at the deep end of the pool
- + Convenient entry and exit steps
- + Splash pad depth (top to bottom) is approximately 18"