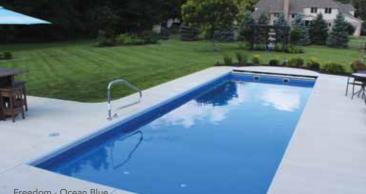

## THE FREEDOM<sup>™</sup>

| + | Large bench located at the step end with option |  |
|---|-------------------------------------------------|--|
|   | to incorporate spa jets                         |  |
|   | Elat bottom docian makes it the perfect peol    |  |

| + | Flat-bottom design makes it the perfect pool |
|---|----------------------------------------------|
|   | for playing games or exercising              |

+ Option to incorporate a swim jet system to provide resistance training for the avid swimmer

+ Convenient entry and exit steps allow access from both sides of the pool

| Length | Width  | Flat Depth |
|--------|--------|------------|
| 30′    | 13′ 1″ | 5′         |
| 26' 3" | 13′ 1″ | 5′         |
| 23′    | 13′ 1″ | 5′         |
|        |        |            |

Illusion - Volcanic Black Derby City Pools (KY) Celebration - Volcanic Black Clearwater Pools (KY)

Freedom - Ocean Blue Pools of Fun (IN)

iii.

\*\*\*\*\*\*\*\*\*\*

..............

Inspiration - Ice Silver Brinkman Fiberglass Pools (WI)