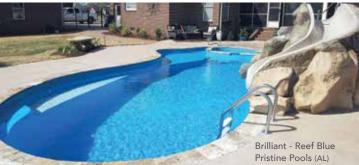

#### THE BRILLIANT<sup>™</sup>

- + Built-in spa located at the shallow end next to entry steps and fun pad
- + Water cascades through spa spillovers to pool and splash pad, providing a beautiful water feature
- + Large built-in fun pad provides the perfect playground for adults and children alike
- + Secondary bench area located at the deep end of the pool
- + Convenient entry and exit steps
- + Splash pad depth (top to bottom) is approximately 18"

 Length
 Width
 Shallow
 Deep

 40'
 15' 6"
 4' 7"
 6' 8"

 35'
 15' 6"
 4' 7"
 6' 4"

 30'
 15' 6"
 4' 7"
 6' 1"

 \*Splash pad water depth averages 18"