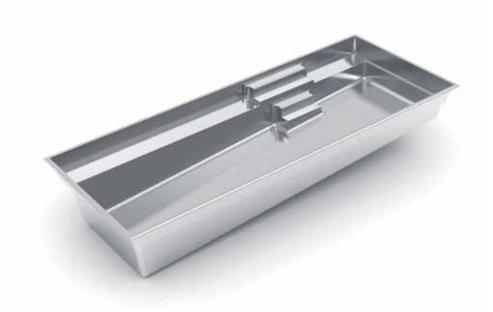

## THE FREEDOM<sup>™</sup>

| + | Large bench located at the step end with option |  |
|---|-------------------------------------------------|--|
|   | to incorporate spa jets                         |  |
|   | Elat bottom docian makes it the perfect peol    |  |

| + | Flat-bottom design makes it the perfect pool |
|---|----------------------------------------------|
|   | for playing games or exercising              |

+ Option to incorporate a swim jet system to provide resistance training for the avid swimmer

+ Convenient entry and exit steps allow access from both sides of the pool

| Length | Width  | Flat Depth |
|--------|--------|------------|
| 30′    | 13′ 1″ | 5′         |
| 26' 3" | 13′ 1″ | 5′         |
| 23′    | 13′ 1″ | 5′         |
|        |        |            |