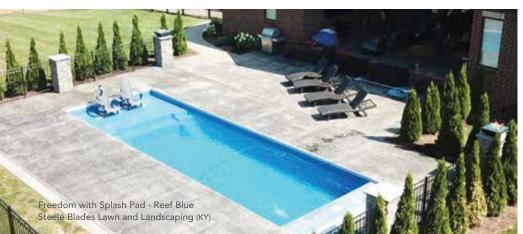

#### THE FREEDOM<sup>™</sup> WITH SPLASH PAD

- + Large splash pad is ideal for young kids to splash around or adults to relax on pool lounge chairs
- + Flat-bottom design makes it the perfect pool for playing games or exercising
- + Option to incorporate a swim jet system to provide resistance training for the avid swimmer
- + Convenient entry and exit steps allow access from both sides of the pool
- + Large splash pad depth (top to bottom = 7" making it ideal for bubbler jets)

| Length | Width  | Flat Depth |
|--------|--------|------------|
| 38′ 1″ | 13′ 1″ | 5′         |
| 34' 4" | 13′ 1″ | 5′         |
| 31′ 1″ | 13′ 1″ | 5′         |

\*Splash pad is 8' 1" long, with a water depth of 7"