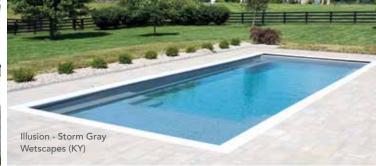

### THE ILLUSION<sup>™</sup>

- + Our most popular design featuring a full-width splash pad
- + Entry access from three sides of the splash pad
- + Sophisticated modern styling will enhance all types of backyard designs
- + Built-in fun pad that everyone can enjoy
- + Large swimming area for both exercise and fitness
- + Deep end seats/exit steps

 Length
 Width
 Shallow
 Deep

 40'
 15' 5"
 4' 4"
 7'

 35'
 15' 5"
 4' 4"
 6' 6"

 30'
 15' 5"
 4' 4"
 6'

 \*Splash pad water depth averages 18"