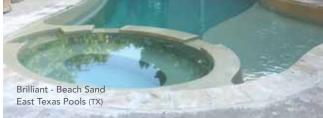

#### THE BRILLIANT<sup>™</sup>

- + Built-in spa located at the shallow end next to entry steps and fun pad
- + Water cascades through spa spillovers to pool and splash pad, providing a beautiful water feature
- + Large built-in fun pad provides the perfect playground for adults and children alike
- + Secondary bench area located at the deep end of the pool
- + Convenient entry and exit steps
- + Splash pad depth (top to bottom) is approximately 18"

 Length
 Width
 Shallow
 Deep

 40'
 15' 6"
 4' 7"
 6' 8"

 35'
 15' 6"
 4' 7"
 6' 4"

 30'
 15' 6"
 4' 7"
 6' 1"

 \*Splash pad water depth averages 18"