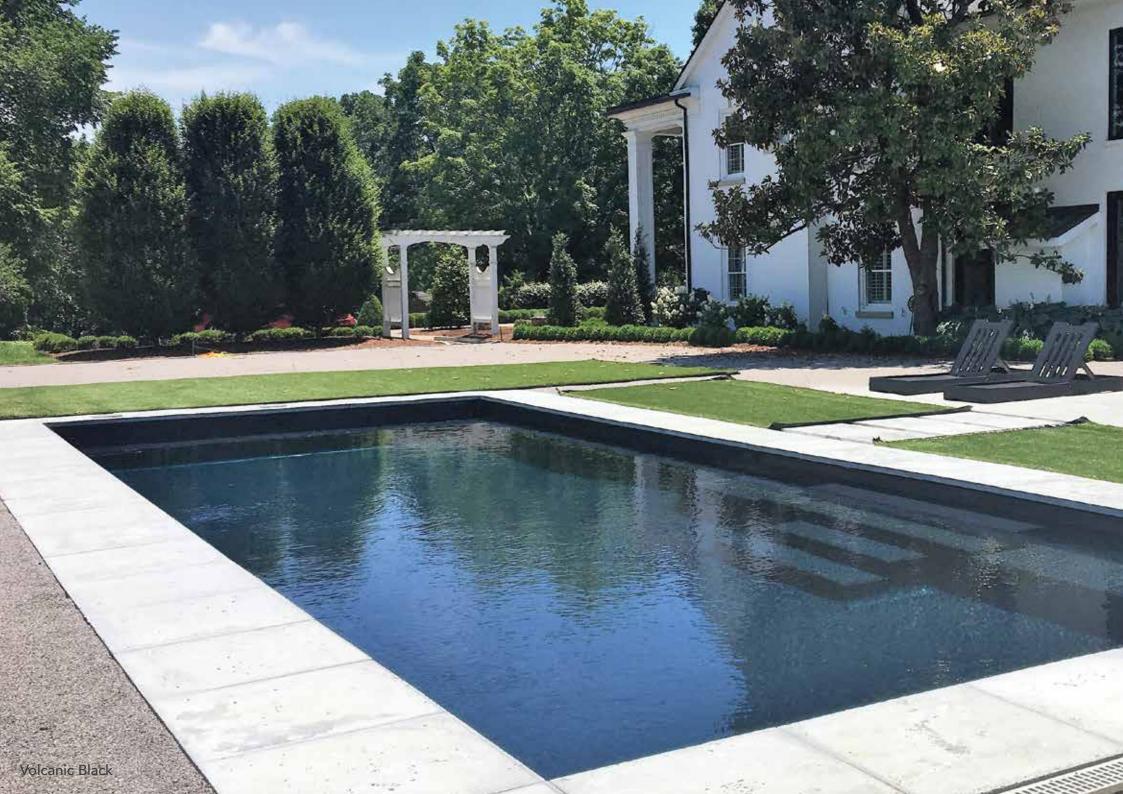

s
- + Deep end seats/exit steps

 Length
 Width
 Shallow
 Deep

 40'
 15' 5"
 4' 4"
 7'

 35'
 15' 5"
 4' 4"
 6' 6"

 30'
 15' 5"
 4' 4"
 6'

 \*Splash pad water depth averages 18"







### THE MARVELOUS<sup>™</sup>



- + Features a wide bench seat running the entire length of the pool
- + Large, unobstructed swimming corridor, ideal for playing games or swimming laps
- + Well-positioned entry and exit steps lead down to the pool floor
- + Sleek, modern design allows for unlimited landscaping possibilities
- + Safety ledge surrounding perimeter of pool

| Length | Width  | Shallow | Deep   |
|--------|--------|---------|--------|
| 40'    | 15′ 6″ | 4′1″    | 6' 6"  |
| 35′    | 15′ 6″ | 4′1″    | 6′ 2″  |
| 30′    | 15′ 6″ | 4′1″    | 5' 10" |
|        |        |         |        |







### THE CELEBRATION<sup>™</sup>



- + Features a large swim corridor ideal for avid swimmers
- + An 8' deep end allows for a type 1 diving board
- + A ledge runs along the shallow end entry-side, providing bench seating and an area for relaxation
- + The varying depths plunge to 8' accommodating swimmers of all heights
- LengthWidthShallowDeep40'15' 6''4'8'







### THE FANTASY<sup>™</sup>



- + Beautiful, free-flowing design provides softness of curvature without the loss of swim space
- + Design allows for numerous landscaping options
- + Built-in fun pad that everyone can enjoy
- + Convenient entry and exit steps located at both the shallow and deep ends

| Length                                  | Width  | Shallow | Deep  |
|-----------------------------------------|--------|--