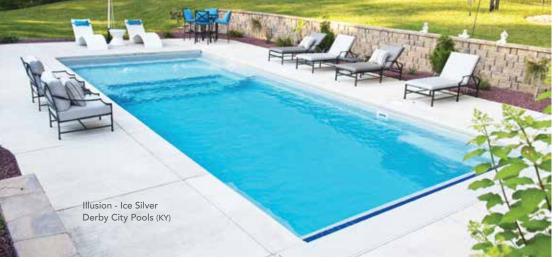

### THE ILLUSION<sup>™</sup>

- + Our most popular design featuring a full-width splash pad
- + Entry access from three sides of the splash pad
- + Sophisticated modern styling will enhance all types of backyard designs
- + Built-in fun pad that everyone can enjoy
- + Large swimming area for both exercise and fitness
- + Deep end seats/exit steps

 Length
 Width
 Shallow
 Deep

 40'
 15' 5"
 4' 4"
 7'

 35'
 15' 5"
 4' 4"
 6' 6"

 30'
 15' 5"
 4' 4"
 6'

 \*Splash pad water depth averages 18"