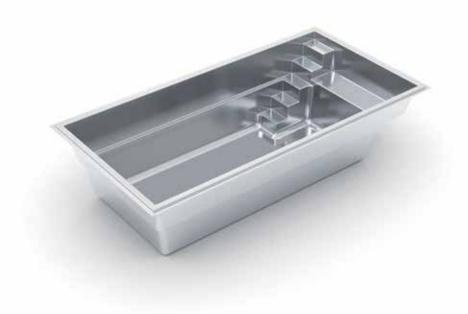

#### THE VISION<sup>™</sup>

- + Sleek, modern design allows for unlimited landscaping possibilities for both traditional and modern aesthetics
- + Large bench located at the step end with option to incorporate spa jets
- + Well-positioned entry and exit steps lead down to the pool floor
- + Flat-bottom design make it the perfect pool for playing pool games or for exercising

| Length | Width | Flat Depth |
|--------|-------|------------|
| 26′    | 10′   | 5′         |
| 23'    | 10′   | 5′         |
| 20'    | 10′   | 5′         |
| 16′    | 10′   | 5′         |
|        |       |            |