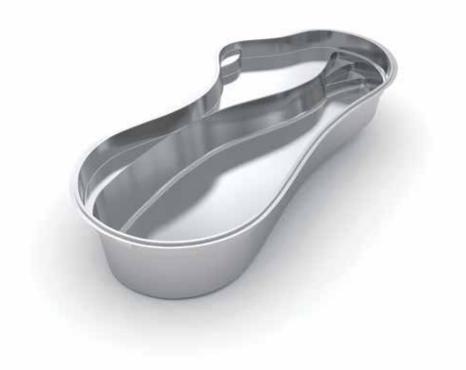

#### THE VISION<sup>™</sup>

- + Sleek, modern design allows for unlimited landscaping possibilities for both traditional and modern aesthetics
- + Large bench located at the step end with option to incorporate spa jets
- + Well-positioned entry and exit steps lead down to the pool floor
- + Flat-bottom design make it the perfect pool for playing pool games or for exercising

| Length | Width | Flat Depth |
|--------|-------|------------|
| 26′    | 10′   | 5′         |
| 23'    | 10′   | 5′         |
| 20'    | 10′   | 5′         |
| 16′    | 10′   | 5′         |
|        |       |            |