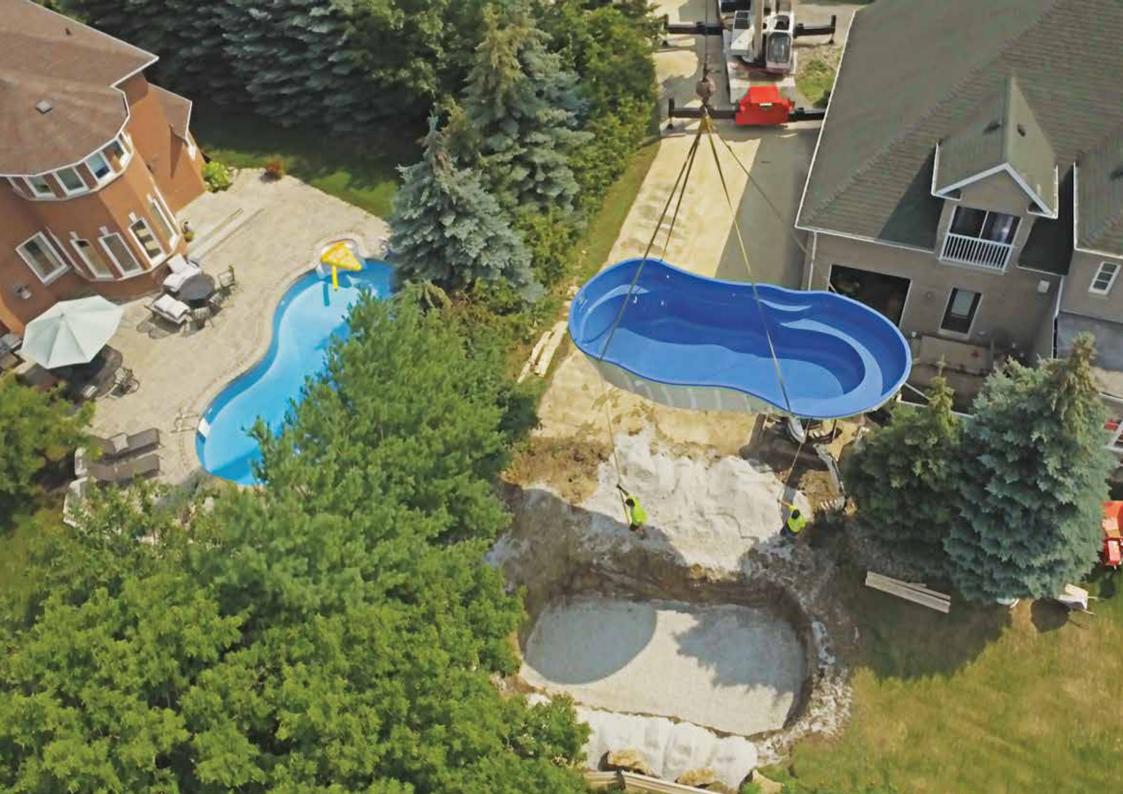

#### Plug & play.

With an Imagine Pools<sup>™</sup> composite fiberglass swimming pool, you're free to choose from a vast array of sizes, shapes, colors and configurations that perfectly suit your tastes, and your space. Then it's simply plug-and-play. Your installer could prep one day and set your pool the next saving your family from months of backyard chaos. From design, to delivery, to installation...every aspect of your new Imagine Pools<sup>™</sup> swimming pool is, quite literally, seamless.