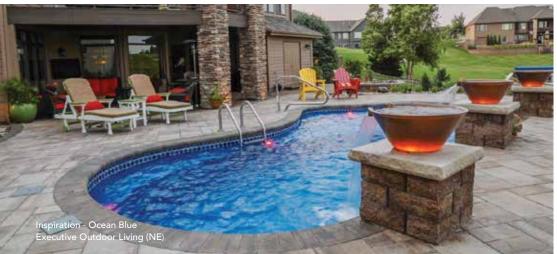

#### THE INSPIRATION<sup>™</sup>

- + Softness of curvature without the loss of swim space
- + Large built-in fun pad provides the perfect playground for adults and children alike
- Secondary bench area located at the deep end of the pool (note: not available on the 23' and 26' models)
- + Convenient entry and exit steps
- + Splash pad depth (top to bottom) is approximately 18"

| Length                               | Width  | Shallow | Deep  |
|--------------------------------------|--------|---------|-------|
| 40′                                  | 15′ 6″ | 4′ 2″   | 6' 8" |
| 35′                                  | 15' 6" | 4′ 2″   | 6′ 4″ |
| 30′                                  | 15' 6" | 4′ 2″   | 6′ 1″ |
| 26′                                  | 13′    | 4′1″    | 5′7″  |
| 23′                                  | 13′    | 4′1″    | 5′ 5″ |
| *Splash pad water depth averages 18" |        |         |       |