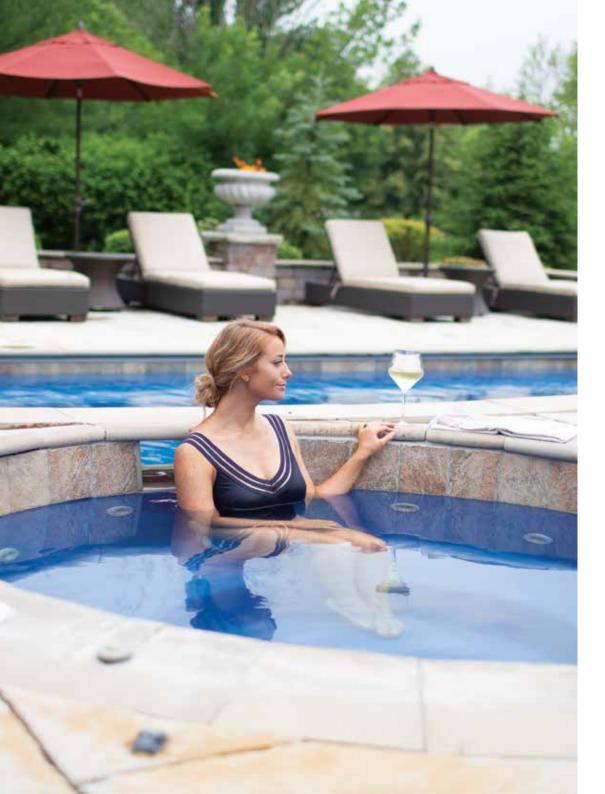

#### THE DREAM SPA<sup>™</sup> ROUND

- + Relax in the soothing warm water of your own spa
- + A popular way to reduce stress and anxiety
- + Use of your spa prior to bed could make it easier to sleep
- + Circular design allows for multiple landscaping options, as a complimentary feature or a stand-alone focal point
- + Spillover design is available so that you can elevate the spa above the pool turning it into a water feature

| Spa       | Length | Width | Deep   |
|-----------|--------|-------|--------|
| Round     | 8′     | 8′    | 2′ 10″ |
| Spillover | 8′     | 8′    | 2' 10" |

\*Spillover option available upon request