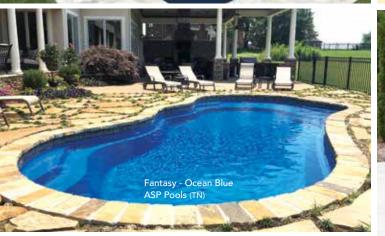

### THE FANTASY<sup>™</sup>

- + Beautiful, free-flowing design provides softness of curvature without the loss of swim space
- + Design allows for numerous landscaping options
- + Built-in fun pad that everyone can enjoy
- + Convenient entry and exit steps located at both the shallow and deep ends

| Length                                  | Width  | Shallow | Deep  |
|-----------------------------------------|--------|---------|-------|
| 35′                                     | 14′ 6″ | 3′ 6″   | 6' 6" |
| 30′                                     | 14′    | 3′ 6″   | 6′    |
| 26′                                     | 12′ 6″ | 3′ 6″   | 5′7″  |
| *Front seating water depth averages 22" |        |         |       |