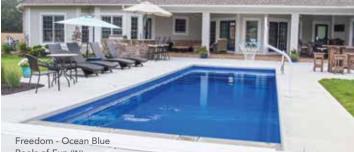

## THE FREEDOM<sup>™</sup>

| + | Large bench located at the step end with option |  |
|---|-------------------------------------------------|--|
|   | to incorporate spa jets                         |  |
|   | Elat bottom docian makes it the perfect peol    |  |

| + | Flat-bottom design makes it the perfect pool |
|---|----------------------------------------------|
|   | for playing games or exercising              |

+ Option to incorporate a swim jet system to provide resistance training for the avid swimmer

+ Convenient entry and exit steps allow access from both sides of the pool

| Length | Width  | Flat Depth |
|--------|--------|------------|
| 30′    | 13′ 1″ | 5′         |
| 26' 3" | 13′ 1″ | 5′         |
| 23′    | 13′ 1″ | 5′         |
|        |        |            |