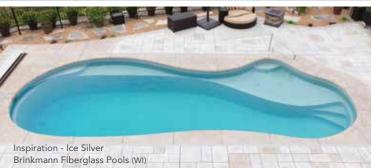

#### THE INSPIRATION<sup>™</sup>

- + Softness of curvature without the loss of swim space
- + Large built-in fun pad provides the perfect playground for adults and children alike
- Secondary bench area located at the deep end of the pool (note: not available on the 23' and 26' models)
- + Convenient entry and exit steps
- + Splash pad depth (top to bottom) is approximately 18"

| Length                               | Width  | Shallow | Deep  |
|--------------------------------------|--------|---------|-------|
| 40′                                  | 15′ 6″ | 4′ 2″   | 6' 8" |
| 35′                                  | 15' 6" | 4′ 2″   | 6′ 4″ |
| 30′                                  | 15' 6" | 4′ 2″   | 6′ 1″ |
| 26′                                  | 13′    | 4′1″    | 5′7″  |
| 23′                                  | 13′    | 4′1″    | 5′ 5″ |
| *Splash pad water depth averages 18" |        |         |       |

Illusion - Volcanic Black Derby City Pools (KY) Celebration - Volcanic Black Clearwater Pools (KY)

Freedom - Ocean Blue Pools of Fun (IN)

iii.

\*\*\*\*\*\*\*\*\*\*

..............

Inspiration - Ice Silver Brinkman Fiberglass Pools (WI)

......

Pools of Fun (IN)

/-----

Imagine Pools<sup>™</sup> is proud to create the world's best composite fiberglass swimming pools which are distributed by more than 400 talented, independently owned and operated dealerships throughout the United States and Canada. We invite you to learn more about our products by talking to one of our authorized dealers and asking for a free estimate so that you can truly enjoy "Life at its Best<sup>™</sup>."  Inspiration - Ice Silver Peter Alewine Pools (GA)