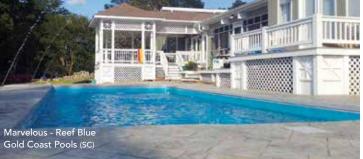

### THE MARVELOUS<sup>™</sup>

- + Features a wide bench seat running the entire length of the pool
- + Large, unobstructed swimming corridor, ideal for playing games or swimming laps
- + Well-positioned entry and exit steps lead down to the pool floor
- + Sleek, modern design allows for unlimited landscaping possibilities
- + Safety ledge surrounding perimeter of pool

| Length | Width  | Shallow | Deep   |
|--------|--------|---------|--------|
| 40'    | 15′ 6″ | 4′1″    | 6' 6"  |
| 35′    | 15′ 6″ | 4′1″    | 6′ 2″  |
| 30′    | 15′ 6″ | 4′1″    | 5' 10" |
|        |        |         |        |