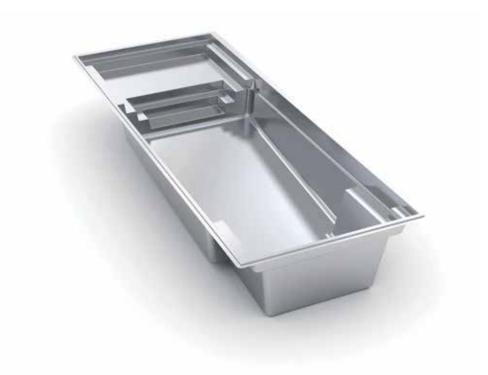

## THE FREEDOM<sup>™</sup>

| + | Large bench located at the step end with option |  |
|---|-------------------------------------------------|--|
|   | to incorporate spa jets                         |  |
|   | Elat bottom docian makes it the perfect peol    |  |

| + | Flat-bottom design makes it the perfect pool |
|---|----------------------------------------------|
|   | for playing games or exercising              |

+ Option to incorporate a swim jet system to provide resistance training for the avid swimmer

+ Convenient entry and exit steps allow access from both sides of the pool

| Length | Width  | Flat Depth |
|--------|--------|------------|
| 30′    | 13′ 1″ | 5′         |
| 26' 3" | 13′ 1″ | 5′         |
| 23′    | 13′ 1″ | 5′         |
|        |        |            |