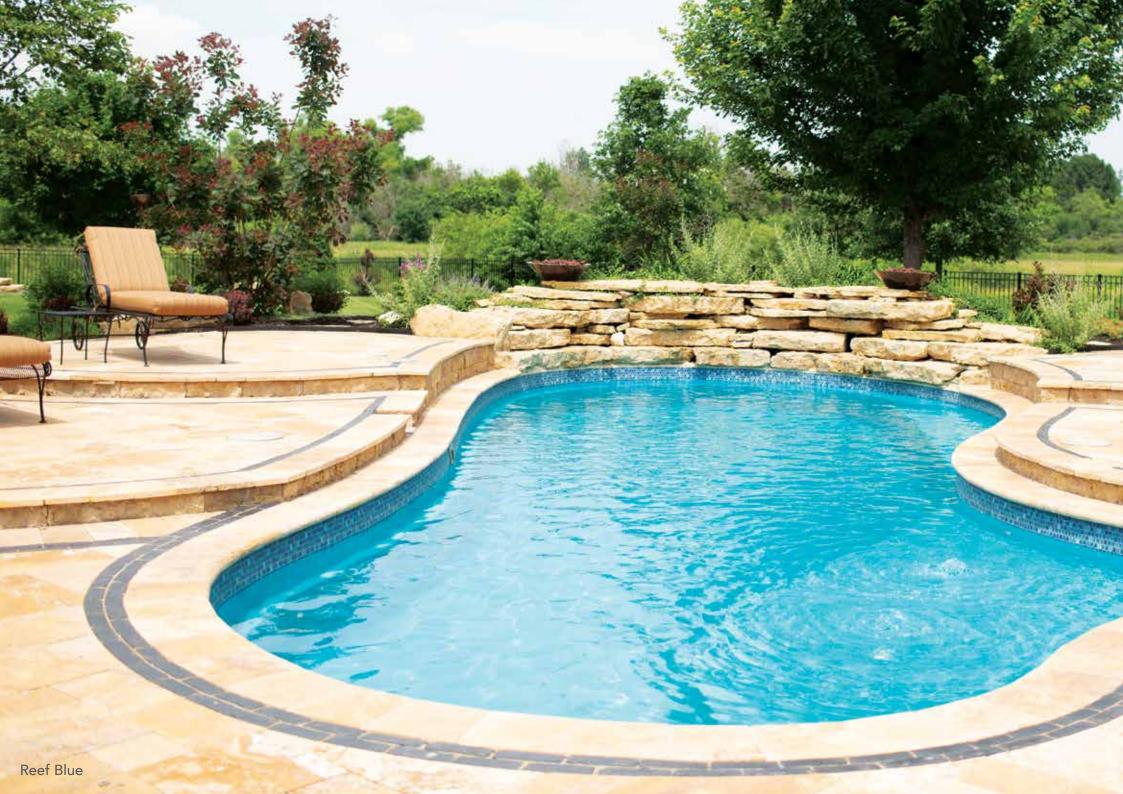

immers of all heights
- LengthWidthShallowDeep40'15' 6''4'8'







### THE FANTASY<sup>™</sup>



- + Beautiful, free-flowing design provides softness of curvature without the loss of swim space
- + Design allows for numerous landscaping options
- + Built-in fun pad that everyone can enjoy
- + Convenient entry and exit steps located at both the shallow and deep ends

| Length                                  | Width  | Shallow | Deep  |
|-----------------------------------------|--------|---------|-------|
| 35′                                     | 14′ 6″ | 3′ 6″   | 6' 6" |
| 30′                                     | 14′    | 3′ 6″   | 6′    |
| 26′                                     | 12′ 6″ | 3′ 6″   | 5′7″  |
| *Front seating water depth averages 22" |        |         |       |







#### THE INSPIRATION<sup>™</sup>



- + Softness of curvature without the loss of swim space
- + Large built-in fun pad provides the perfect playground for adults and children alike
- Secondary bench area located at the deep end of the pool (note: not available on the 23' and 26' models)
- + Convenient entry and exit steps
- + Splash pad depth (top to bottom) is approximately 18"

| Length                               | Width  | Shallow | Deep  |
|--------------------------------------|--------|---------|-------|
| 40′                                  | 15′ 6″ | 4′ 2″   | 6' 8" |
| 35′                                  | 15' 6" | 4′ 2″   | 6′ 4″ |
| 30′                                  | 15' 6" | 4′ 2″   | 6′ 1″ |
| 26′                                  | 13′    | 4′1″    | 5′7″  |
| 23