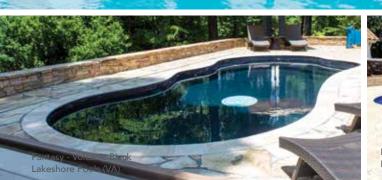

### THE FANTASY<sup>™</sup>

- + Beautiful, free-flowing design provides softness of curvature without the loss of swim space
- + Design allows for numerous landscaping options
- + Built-in fun pad that everyone can enjoy
- + Convenient entry and exit steps located at both the shallow and deep ends

| Length                                  | Width  | Shallow | Deep  |
|-----------------------------------------|--------|---------|-------|
| 35′                                     | 14′ 6″ | 3′ 6″   | 6' 6" |
| 30′                                     | 14′    | 3′ 6″   | 6′    |
| 26′                                     | 12′ 6″ | 3′ 6″   | 5′7″  |
| *Front seating water depth averages 22" |        |         |       |