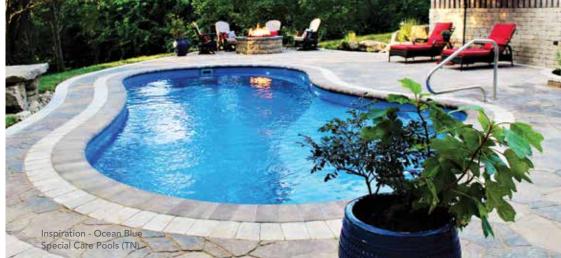

#### THE INSPIRATION<sup>™</sup>

- + Softness of curvature without the loss of swim space
- + Large built-in fun pad provides the perfect playground for adults and children alike
- Secondary bench area located at the deep end of the pool (note: not available on the 23' and 26' models)
- + Convenient entry and exit steps
- + Splash pad depth (top to bottom) is approximately 18"

| Length                               | Width  | Shallow | Deep  |
|--------------------------------------|--------|---------|-------|
| 40′                                  | 15′ 6″ | 4′ 2″   | 6' 8" |
| 35′                                  | 15' 6" | 4′ 2″   | 6′ 4″ |
| 30′                                  | 15' 6" | 4′ 2″   | 6′ 1″ |
| 26′                                  | 13′    | 4′1″    | 5′7″  |
| 23′                                  | 13′    | 4′1″    | 5′ 5″ |
| *Splash pad water depth averages 18" |        |         |       |