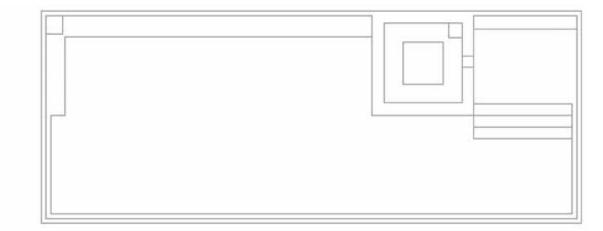

# THE EXQUISITE<sup>™</sup>

- + Our newest design that offers a large built-in fun pad provides the perfect playground for adults and children alike
- + Built-in spa allows for therapeutic massage jets to heighten relaxation
- + Convenient entry and exit steps
- + Splash pad is 7' 10" x 5' 7" and the depth (top to bottom) is approximately 18"
- + Spa dimensions are 5' 11" x 5' 11" with a depth of approximately 4'
- + Full-length swimming channel for fun or exercise
- + Extended bench allows for multi-swimmer seating or recreational enjoyment