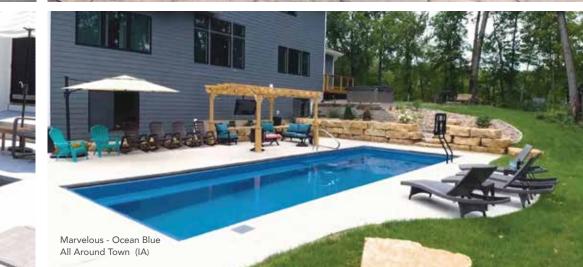

### THE MARVELOUS<sup>™</sup>

- + Features a wide bench seat running the entire length of the pool
- + Large, unobstructed swimming corridor, ideal for playing games or swimming laps
- + Well-positioned entry and exit steps lead down to the pool floor
- + Sleek, modern design allows for unlimited landscaping possibilities
- + Safety ledge surrounding perimeter of pool

## Enjoy "life at its best"

ill. TT

Marvelous in Ocean Blue

Illusion in Coral Blue

tor all

Fantasy - Storn Grey Rivers Pools (GA)

AR.

Fantasy - Volcanic Black Wetscapes (IN)