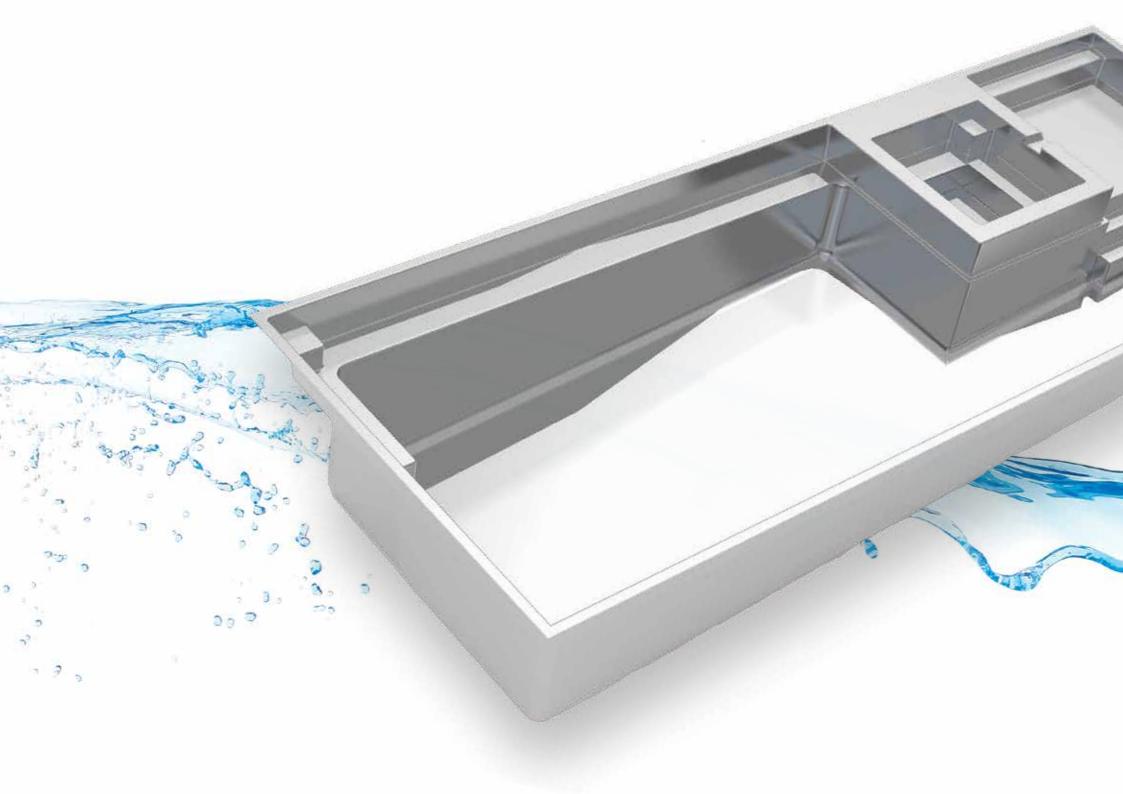

# THE EXQUISITE<sup>™</sup>

- + Our newest design that offers a large built-in fun pad provides the perfect playground for adults and children alike
- + Built-in spa allows for therapeutic massage jets to heighten relaxation
- + Convenient entry and exit steps
- + Splash pad is 7' 10" x 5' 7" and the depth (top to bottom) is approximately 18"
- + Spa dimensions are 5' 11" x 5' 11" with a depth of approximately 4'
- + Full-length swimming channel for fun or exercise
- + Extended bench allows for multi-swimmer seating or recreational enjoyment