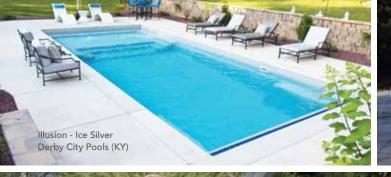

### THE ILLUSION<sup>™</sup>

- + Our most popular design featuring a full-width splash pad
- + Entry access from three sides of the splash pad
- + Sophisticated modern styling will enhance all types of backyard designs
- + Built-in fun pad that everyone can enjoy
- + Large swimming area for both exercise and fitness
- + Deep end seats/exit steps

 Length
 Width
 Shallow
 Deep

 40'
 15' 5"
 4' 4"
 7'

 35'
 15' 5"
 4' 4"
 6' 6"

 30'
 15' 5"
 4' 4"
 6'

 \*Splash pad water depth averages 18"