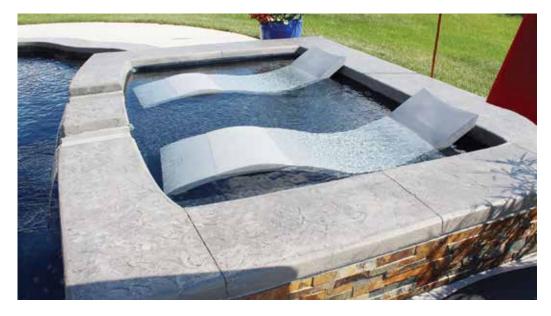

#### THE MERCURY<sup>™</sup> TANNING LEDGE

- + Accent your installation project with sun ledges from Imagine Pools™
- + Choose your preferred placement for two to three spillways around perimeter
- + Easily installed alongside straight-walled models in the Imagine Pools<sup>™</sup> line of swimming pools
- + Easily accommodates one or two lounge chairs
- + Add bubblers and/or fountains for more fun

#### THE PEARL<sup>™</sup> TANNING LEDGE

- + Accent your installation project with sun ledges from Imagine Pools™
- + Choose your preferred placement for two to three spillways around perimeter
- + Easily installed alongside free-form pools using the curve side of The Pearl<sup>™</sup> or straight-walled models using the straight wall side of The Pearl<sup>™</sup>
- + Easily accommodates one or two lounge chairs
- + Add bubblers and/or fountains for more fun

#### THE LAGOON<sup>™</sup> TANNING LEDGE

- + Ultimate luxury addition to any Imagine Pools™ swimming pool
- + Versatile ledge allows full sun bathing/lounge experience
- + Wonderful area for young children to play
- + Perfect area for pets to splash in and cool down
- + Expanded length allows for multiple chairs and umbrella stands