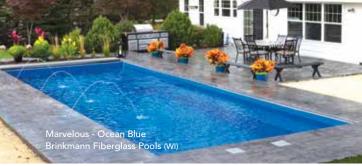

### THE MARVELOUS<sup>™</sup>

- + Features a wide bench seat running the entire length of the pool
- + Large, unobstructed swimming corridor, ideal for playing games or swimming laps
- + Well-positioned entry and exit steps lead down to the pool floor
- + Sleek, modern design allows for unlimited landscaping possibilities
- + Safety ledge surrounding perimeter of pool

| Length | Width  | Shallow | Deep   |
|--------|--------|---------|--------|
| 40'    | 15′ 6″ | 4′1″    | 6' 6"  |
| 35′    | 15′ 6″ | 4′1″    | 6′ 2″  |
| 30′    | 15′ 6″ | 4′1″    | 5' 10" |
|        |        |         |        |